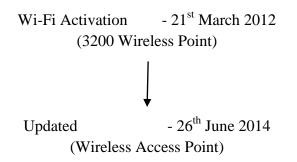

## Wi-Fi facility

The academic campus and hostel in the college is well-equipped with Wi-Fi facility.