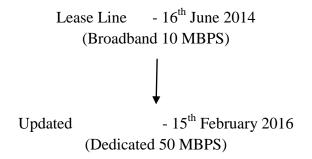

## Lease Line facility

All the systems available in the college are connected and are provided with Internet facility via LAN with 50Mbps speed.